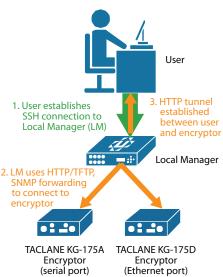

# Local Management of KG-175 Encryptors

The Uplogix Local Manager (LM) provides pass-thru
web browser connectivity for both the KG-175 Alpha

and Delta.

Properly authenticated and authorized users are connected to the TACLANE web interface over SSH.

The KG-175A provides this connection over its RS-232 console management port and the KG-175D over the "console" Ethernet port via a standard Cat-5 cable. This is available from the factory configuration of the encryptors as well as those configured for operation.

Once the LM had been configured to forward the web interface, It is presented as a browser connection to the "localhost" address of the user's workstation. Uplogix has the ability to send HTTP commands to the encryptors for status and various operational actions that need to be validated, and perform TFTP upgrades. Additionally, Uplogix can forward SNMP traps from the 175A.